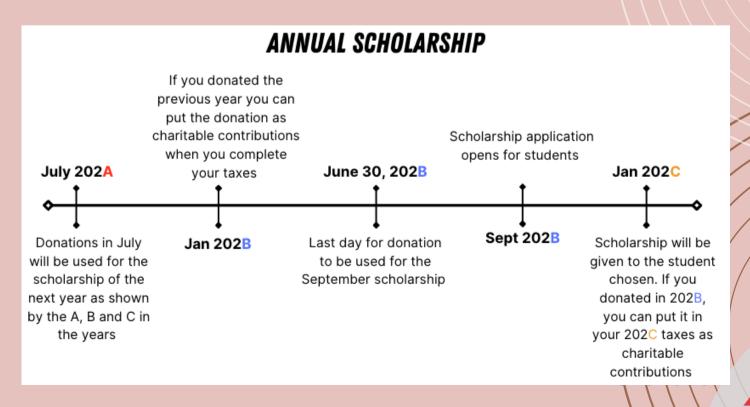

### When can I donate?

You may donate year-round but the cut off date of June 30 is when your donation will be used for that year. Below is a timeline of when your donation will be used whether it is the same year you are donating or the following year

## What type of scholarship am I donating to?

You are donating to an annual scholarship. we will promote the scholarship beginning in Fall semester September 1 to September 31, and the scholarship will be opened for members to apply. The scholarship will be given out to students before the start of Spring semester of the following year.

Ex: Fall 2022 promote scholarship; student receives it beginning of Spring 2023